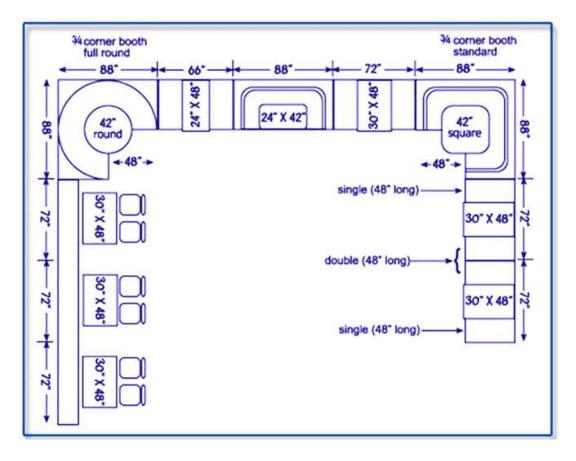

**Design Layout 6:** 2 x Corner Round Booths, 2 x Half Square Booths, 4 x Regular Booths, 5 x Square Tables, 4x Couple's Tables

Total Restaurant Capacity: About 60 seats

Copyright © 2023 Superior Seating LLC