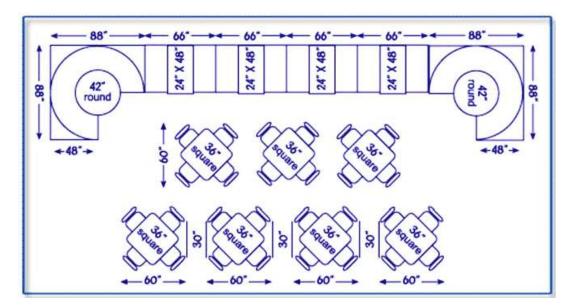

**Design Layout 4:** 1 x Corner Round Booth, 1 x Corner Square Booth, 1 x Half Square Booth, 4x Regular Booths, 3 x Combo Tables w/ Booth

Total Restaurant Capacity: About 40 seats

**Design Layout 5:** 7 x Square Tables, 10 x Regular Booths, 3 x Combo Tables w/ Booth **Total Restaurant Capacity:** About 80 seats