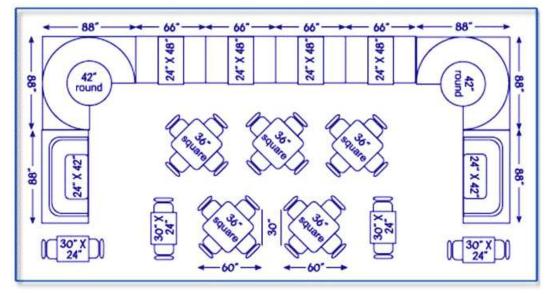

1 x Round Corner Booth, 1 x Square Corner Booth, 1 x Half Square Booth, 7 x Regiular booths, 5 x Square Tables, 3 x Couple's Tables **Total Restaurant Capacity:** About 66 seats



**Design Layout 3:** 2 x Round Booths, 4 x Regular Booths, 7 x Square Tables **Total Restaurant Capacity:** About 52 seats



**Design Layout 4:** 1 x Corner Round Booth, 1 x Corner Square Booth, 1 x Half Square Booth, 4x Regular Booths, 3 x Combo Tables w/ Booth

Total Restaurant Capacity: About 40 seats



**Design Layout 5:** 7 x Square Tables, 10 x Regular Booths, 3 x Combo Tables w/ Booth **Total Restaurant Capacity:** About 80 seats



**Design Layout 6:** 2 x Corner Round Booths, 2 x Half Square Booths, 4 x Regular Booths, 5 x Square Tables, 4x Couple's Tables

Total Restaurant Capacity: About 60 seats



Copyright © 2023 Superior Seating LLC