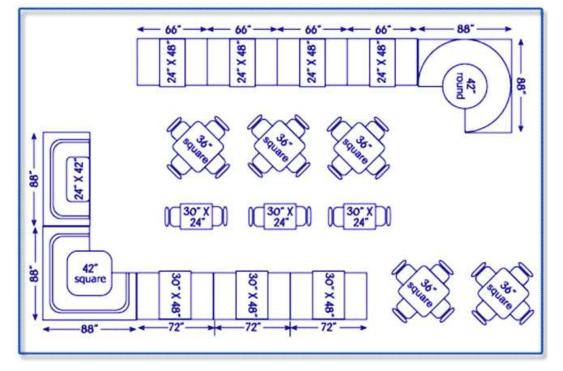

**Design Layout 2:** 1 x Round Corner Booth, 1 x Square Corner Booth, 1 x Half Square Booth, 7 x Regiular booths, 5 x Square Tables, 3 x Couple's Tables **Total Restaurant Capacity:** About 66 seats

**Design Layout 3:** 2 x Round Booths, 4 x Regular Booths, 7 x Square Tables **Total Restaurant Capacity:** About 52 seats