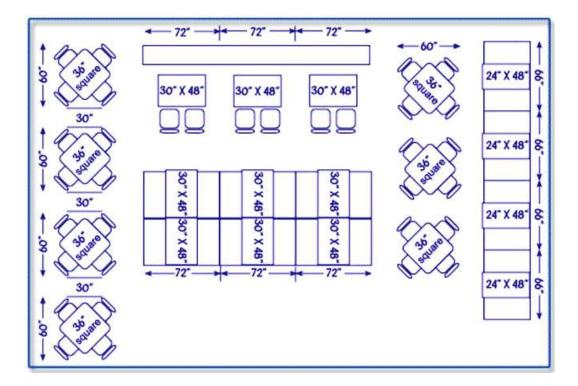

d Corner Booths, 2 x Half Round Booths, 5 x Regular Booths, 4 x Square Tables, 3 x Combo Tables w/ Booth **Total Restaurant Capacity:** About 56 seats



**Design Layout 2:** 1 x Round Corner Booth, 1 x Square Corner Booth, 1 x Half Square Booth, 7 x Regiular booths, 5 x Square Tables, 3 x Couple's Tables **Total Restaurant Capacity:** About 66 seats



**Design Layout 3:** 2 x Round Booths, 4 x Regular Booths, 7 x Square Tables **Total Restaurant Capacity:** About 52 seats



**Design Layout 4:** 1 x Corner Round Booth, 1 x Corner Square Booth, 1 x Half Square Booth, 4x Regular Booths, 3 x Combo Tables w/ Booth

Total Restaurant Capacity: About 40 seats



**Design Layout 5:** 7 x Square Tables, 10 x Regular Booths, 3 x Combo Tables w/ Booth **Total Restaurant Capacity:** About 80 seats



**Design Layout 6:** 2 x Corner Round Booths, 2 x Half Square Booths, 4 x Regular Booths, 5 x Square Tables, 4x Couple's Tables

Total Restaurant Capacity: About 60 seats



Copyright © 2023 Superior Seating LLC