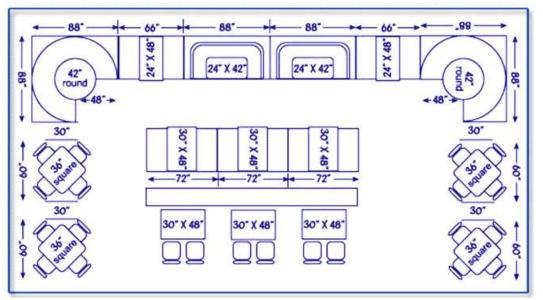

## Design Layout Ideas: For Restaurants, Bars, Diners

**Design Layout 1:** 2 x Round Corner Booths, 2 x Half Round Booths, 5 x Regular Booths, 4 x Square Tables, 3 x Combo Tables w/ Booth **Total Restaurant Capacity:** About 56 seats