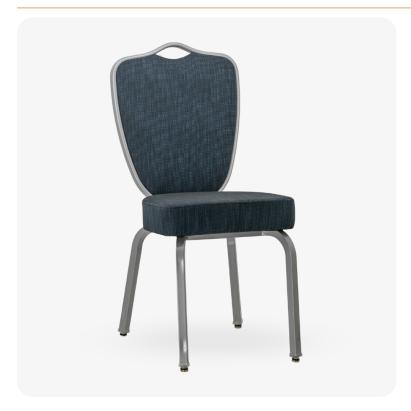

# Theron Stackable Aluminum Banquet Chair

SKU: BQT-5025-AL

Designed to seamlessly fuse durability and elegance, this chair showcases a robust aluminum frame that ensures enduring performance. The innovative **flex-back** design assures unparalleled comfort. Additionally, its **stackable** configuration and glide feature streamline both storage and arrangement, making it a versatile choice for any event setting.

#### **PRODUCT FEATURES**

- 1 Stacks 10 High
- 2 Nickel Plated Swivel Glides
- 3 10 Year Warranty
- 4 Cal 117 Fire Safety Rating
- 5 Fully Welded 12 Gauge Aluminum Frame

## PRODUCT SPECIFICATIONS

| Theron Banquet Chair Specifications |            |
|-------------------------------------|------------|
| Overall Height                      | 36.5 in    |
| Overall Width                       | 16.5 in    |
| Overall Depth                       | 23.5 in    |
| Seat Height                         | 18 in      |
| Seat Width                          | 16 in      |
| Seat Depth                          | 16 in      |
| Seat Foam Thickness                 | 2.5 in     |
| Weight                              | 13.5 lb    |
| Weight Capacity                     | 400 pounds |
| Frame Material                      | Aluminum   |
| COM Seat Total                      | 0.4 yards  |
| COM Back Total                      | 0.75 yards |