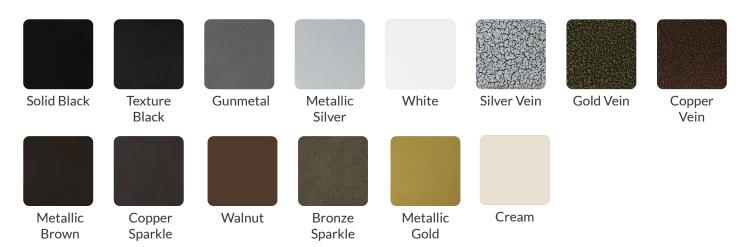

| 16 in      |
| Seat Depth                          | 16 in      |
| Seat Foam Thickness                 | 2.5 in     |
| Weight                              | 13.5 lb    |
| Weight Capacity                     | 400 pounds |
| Frame Material                      | Aluminum   |
| COM Seat Total                      | 0.4 yards  |
| COM Back Total                      | 0.75 yards |



## **Theron** Customization

CRAFTED FOR UNIQUE BRANDS

## Upholstery Options 😭



Visit our **Upholstery Collection** page to search through thousands of upholstery options.

Our company offers the option of COM (Customer's Own Material) in our chair production, enabling clients to select their own materials to create chairs that perfectly align with their unique preferences

### Chair Frame Finishes



### Add-Ons



#### Ganging mechanism

Upgrade your chairs with our practical ganging mechanism. Seamlessly link one chair to another, providing stability and alignment for events and gatherings.



## Webbed seating

Elevate your banquet chairs with the addition of webbed seating, designed for enhanced comfort.