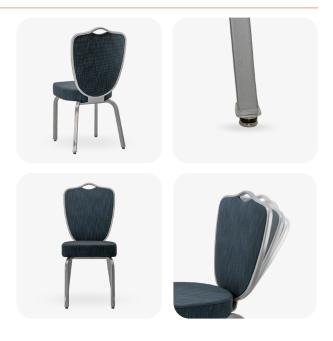

# Theron Stackable Aluminum Banquet Chair

SKU: BQT-5025-AL

Designed to seamlessly fuse durability and elegance, this chair showcases a robust aluminum frame that ensures enduring performance. The innovative **flex-back** design assures unparalleled comfort. Additionally, its **stackable** configuration and glide feature streamline both storage and arrangement, making it a versatile choice for any event setting.

#### **PRODUCT FEATURES**

- 1 Stacks 10 High
- 2 Nickel Plated Swivel Glides
- 3 10 Year Warranty
- 4 Cal 117 Fire Safety Rating
- 5 Fully Welded 12 Gauge Aluminum Frame

#### Ganging mechanism

Upgrade your chairs with our practical ganging mechanism. Seamlessly link one chair to another, providing stability and alignment for events and gatherings.