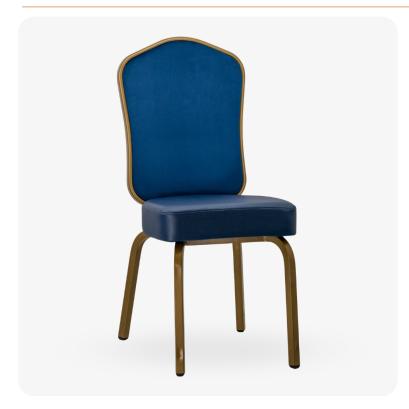

# Thalia Stackable Aluminum Banquet Chair

SKU: BQT-2052-AL

With its combination of durability and sophistication, this chair boasts a robust aluminum frame, ensuring enduring quality. The **flex-back** design offers unparalleled comfort, elevating your guests' experience to the next level. Additionally, its **stackable** design and **glides** make storage and arrangement effortless, making it the ideal choice for any event setting.

### **PRODUCT FEATURES**

- 1 Stacks 10 High
- 2 Nickel Plated Swivel Glides
- 3 10 Year Warranty
- 4 Cal 117 Fire Safety Rating
- 5 Fully Welded 12 Gauge Aluminum Frame