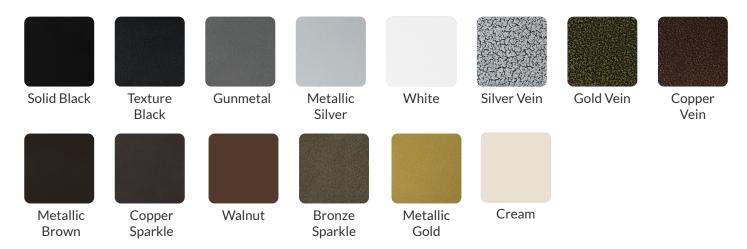

| 16 in      |
| Seat Depth                          | 16 in      |
| Seat Foam Thickness                 | 2.5 in     |
| Weight                              | 19 lb      |
| Weight Capacity                     | 400 pounds |
| Frame Material                      | Aluminum   |
| COM Seat Total                      | 0.4 yards  |
| COM Back Total                      | 0.7 yards  |



# Thalia Customization

CRAFTED FOR UNIQUE BRANDS

# Upholstery Options 😭



Visit our **Upholstery Collection** page to search through thousands of upholstery options.

Our company offers the option of COM (Customer's Own Material) in our chair production, enabling clients to select their own materials to create chairs that perfectly align with their unique preferences

## Chair Frame Finishes



# Add-Ons



#### Ganging mechanism

Upgrade your chairs with our practical ganging mechanism. Seamlessly link one chair to another, providing stability and alignment for events and gatherings.



### Webbed seating

Elevate your banquet chairs with the addition of webbed seating, designed for enhanced comfort.