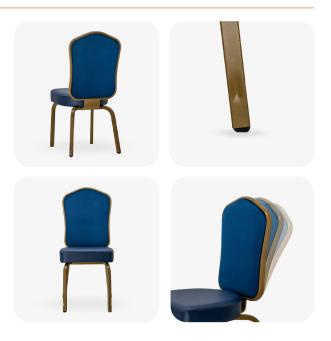

# Thalia Stackable Aluminum Banquet Chair

SKU: BQT-2052-AL

With its combination of durability and sophistication, this chair boasts a robust aluminum frame, ensuring enduring quality. The **flex-back** design offers unparalleled comfort, elevating your guests' experience to the next level. Additionally, its **stackable** design and **glides** make storage and arrangement effortless, making it the ideal choice for any event setting.

### **PRODUCT FEATURES**

- 1 Stacks 10 High
- 2 Nickel Plated Swivel Glides
- 3 10 Year Warranty
- 4 Cal 117 Fire Safety Rating
- 5 Fully Welded 12 Gauge Aluminum Frame

# **PRODUCT SPECIFICATIONS**

| Thalia Banquet Chair Specifications |            |
|-------------------------------------|------------|
| Overall Height                      | 36.5 in    |
| Overall Width                       | 16.5 in    |
| Overall Depth                       | 23 in      |
| Seat Height                         | 18 in      |
| Seat Width                          | 16 in      |
| Seat Depth                          | 16 in      |
| Seat Foam Thickness                 | 2.5 in     |
| Weight                              | 19 lb      |
| Weight Capacity                     | 400 pounds |
| Frame Material                      | Aluminum   |
| COM Seat Total                      | 0.4 yards  |
| COM Back Total                      | 0.7 yards  |