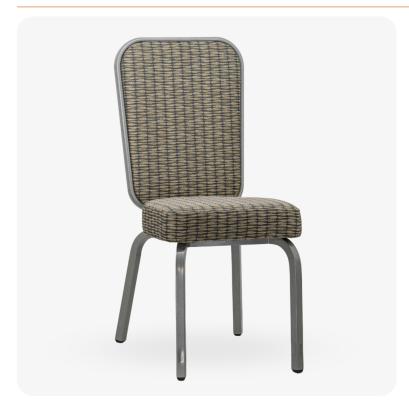

# **Tatum Stackable Aluminum Banquet Chair**

SKU: BQT-3052-AL

Crafted to blend durability and elegance seamlessly, this chair features a sturdy aluminum frame that guarantees long-lasting performance. The innovative **flex-back** design promises unmatched comfort, enhancing your guests' overall event enjoyment. Furthermore, its **stackable** configuration and **glides** simplify both storage and arrangement.

#### **PRODUCT FEATURES**

- 1 Stacks 10 High
- 2 Nickel plated Swivel Glides
- 3 10 Year Warranty
- 4 Cal 117 Fire Safety Rating
- 5 Fully Welded 12 Gauge Aluminum Frame