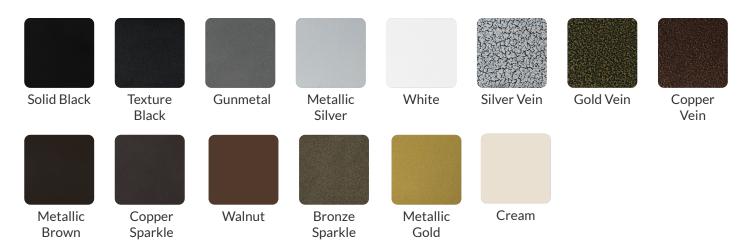

| 16 in      |
| Seat Depth                         | 16 in      |
| Seat Foam Thickness                | 2.5 in     |
| Weight                             | 16 lb      |
| Weight Capacity                    | 400 pounds |
| Frame Material                     | Aluminum   |
| COM Seat Total                     | 0.4 yards  |
| COM Back Total                     | 0.7 yards  |



## **Tatum** Customization

CRAFTED FOR UNIQUE BRANDS

## Upholstery Options 💸



Visit our **Upholstery Collection** page to search through thousands of upholstery options.

Our company offers the option of COM (Customer's Own Material) in our chair production, enabling clients to select their own materials to create chairs that perfectly align with their unique preferences

### Chair Frame Finishes



## Add-Ons



## Ganging mechanism

Upgrade your chairs with our practical ganging mechanism. Seamlessly link one chair to another, providing stability and alignment for events and gatherings.



#### Webbed seating

Elevate your banquet chairs with the addition of webbed seating, designed for enhanced comfort.