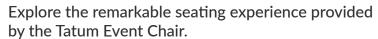

# **Tatum Stackable Aluminum Banquet Chair**

SKU: BQT-3052-AL

Crafted to blend durability and elegance seamlessly, this chair features a sturdy aluminum frame that guarantees long-lasting performance. The innovative **flex-back** design promises unmatched comfort, enhancing your guests' overall event enjoyment. Furthermore, its **stackable** configuration and **glides** simplify both storage and arrangement.

#### **PRODUCT FEATURES**

- 1 Stacks 10 High
- 2 Nickel plated Swivel Glides
- 3 10 Year Warranty
- 4 Cal 117 Fire Safety Rating
- 5 Fully Welded 12 Gauge Aluminum Frame

## **PRODUCT SPECIFICATIONS**

| Tatum Banquet Chair Specifications |            |
|------------------------------------|------------|
| Overall Height                     | 36.5 in    |
| Overall Width                      | 16.5 in    |
| Overall Depth                      | 23.5 in    |
| Seat Height                        | 18 in      |
| Seat Width                         | 16 in      |
| Seat Depth                         | 16 in      |
| Seat Foam Thickness                | 2.5 in     |
| Weight                             | 16 lb      |
| Weight Capacity                    | 400 pounds |
| Frame Material                     | Aluminum   |
| COM Seat Total                     | 0.4 yards  |
| COM Back Total                     | 0.7 yards  |