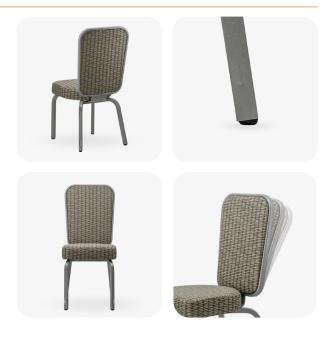

# **Tatum Stackable Aluminum Banquet Chair**

SKU: BQT-3052-AL

Crafted to blend durability and elegance seamlessly, this chair features a sturdy aluminum frame that guarantees long-lasting performance. The innovative **flex-back** design promises unmatched comfort, enhancing your guests' overall event enjoyment. Furthermore, its **stackable** configuration and **glides** simplify both storage and arrangement.

#### **PRODUCT FEATURES**

- 1 Stacks 10 High
- 2 Nickel plated Swivel Glides
- 3 10 Year Warranty
- 4 Cal 117 Fire Safety Rating
- 5 Fully Welded 12 Gauge Aluminum Frame

## **PRODUCT SPECIFICATIONS**

| Tatum Banquet Chair Specifications |            |
|------------------------------------|------------|
| Overall Height                     | 36.5 in    |
| Overall Width                      | 16.5 in    |
| Overall Depth                      | 23.5 in    |
| Seat Height                        | 18 in      |
| Seat Width                         | 16 in      |
| Seat Depth                         | 16 in      |
| Seat Foam Thickness                | 2.5 in     |
| Weight                             | 16 lb      |
| Weight Capacity                    | 400 pounds |
| Frame Material                     | Aluminum   |
| COM Seat Total                     | 0.4 yards  |
| COM Back Total                     | 0.7 yards  |