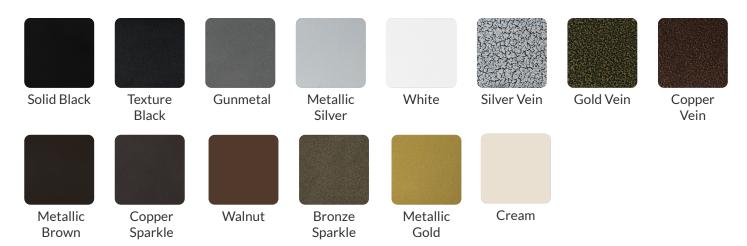

| 15.5 in    |
| Seat Depth                          | 14.5 in    |
| Seat Foam Thickness                 | 2.5 in     |
| Weight                              | 14.5 lb    |
| Weight Capacity                     | 400 pounds |
| Frame Material                      | Aluminum   |
| COM Seat Total                      | 0.4 yards  |
| COM Back Total                      | 0.5 yards  |



## Harlan Customization

CRAFTED FOR UNIQUE BRANDS

## Upholstery Options 💸



Visit our **Upholstery Collection** page to search through thousands of upholstery options.

Our company offers the option of COM (Customer's Own Material) in our chair production, enabling clients to select their own materials to create chairs that perfectly align with their unique preferences

### Chair Frame Finishes



### Add-Ons



#### Ganging mechanism

Upgrade your chairs with our practical ganging mechanism. Seamlessly link one chair to another, providing stability and alignment for events and gatherings.



#### Webbed seating

Elevate your banquet chairs with the addition of webbed seating, designed for enhanced comfort.