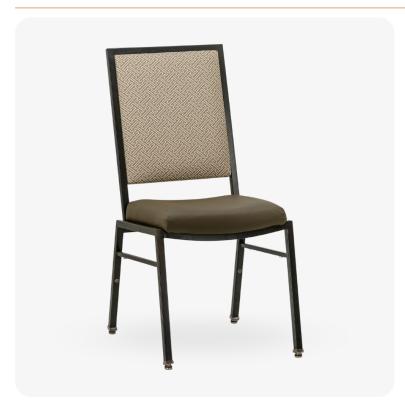

## Harlan Stackable Aluminum Banquet Chair

SKU: BQT-1062-AL

# Uncover the extraordinary seating experience provided by the Harlan Event Chair.

Designed to seamlessly blend durability and elegance, this chair boasts a robust aluminum frame for enduring performance. Additionally, its **stackable** configuration and **glide feature** streamline both storage and arrangement, making it a versatile choice for any event setting.

#### **PRODUCT FEATURES**

- 1 Stacks 10 High
- 2 Nickel Plated Swivel Glides
- 3 10 Year Warranty
- 4 Cal 117 Fire Safety Rating
- Fully Welded 12 Gauge Aluminum Frame

## PRODUCT SPECIFICATIONS

| Harlan Banquet Chair Specifications |            |
|-------------------------------------|------------|
| Overall Height                      | 34 in      |
| Overall Width                       | 18 in      |
| Overall Depth                       | 23 in      |
| Seat Height                         | 18 in      |
| Seat Width                          | 15.5 in    |
| Seat Depth                          | 14.5 in    |
| Seat Foam Thickness                 | 2.5 in     |
| Weight                              | 14.5 lb    |
| Weight Capacity                     | 400 pounds |
| Frame Material                      | Aluminum   |
| COM Seat Total                      | 0.4 yards  |
| COM Back Total                      | 0.5 yards  |