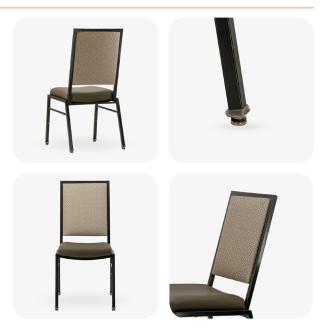

#### **PRODUCT FEATURES**

- 1 Stacks 10 High
- 2 Nickel Plated Swivel Glides
- 3 10 Year Warranty
- 4 Cal 117 Fire Safety Rating
- Fully Welded 12 Gauge Aluminum Frame

## PRODUCT SPECIFICATIONS

| Harlan Banquet Chair Specifications |            |
|-------------------------------------|------------|
| Overall Height                      | 34 in      |
| Overall Width                       | 18 in      |
| Overall Depth                       | 23 in      |
| Seat Height                         | 18 in      |
| Seat Width                          | 15.5 in    |
| Seat Depth                          | 14.5 in    |
| Seat Foam Thickness                 | 2.5 in     |
| Weight                              | 14.5 lb    |
| Weight Capacity                     | 400 pounds |
| Frame Material                      | Aluminum   |
| COM Seat Total                      | 0.4 yards  |
| COM Back Total                      | 0.5 yards  |