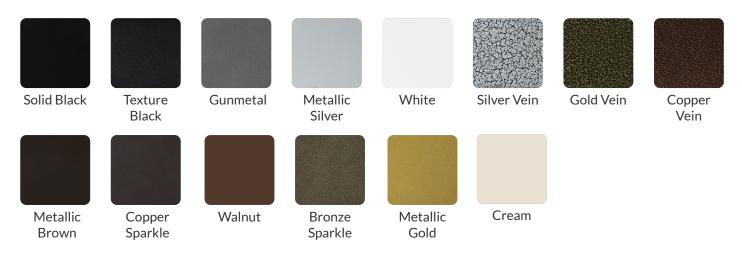

|
| Seat Depth                           | 15 in      |
| Seat Foam Thickness                  | 2.5 in     |
| Weight                               | 11 lb      |
| Weight Capacity                      | 400 pounds |
| Frame Material                       | Aluminum   |
| COM Seat Total                       | 0.35 yards |
| COM Back Total                       | 0.45 yards |



# **Everett** Customization

CRAFTED FOR UNIQUE BRANDS

## Upholstery Options 😍

#### Visit our <u>Upholstery Collection</u> page to search through thousands of upholstery options.

Our company offers the option of COM (Customer's Own Material) in our chair production, enabling clients to select their own materials to create chairs that perfectly align with their unique preferences

## **Chair Frame Finishes**



## Add-Ons



#### Ganging mechanism

Upgrade your chairs with our practical ganging mechanism. Seamlessly link one chair to another, providing stability and alignment for events and gatherings.



#### Webbed seating

Elevate your banquet chairs with the addition of webbed seating, designed for enhanced comfort.