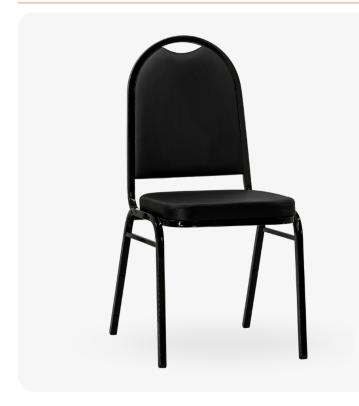

## **Everett Stackable Aluminum Banquet Chair**

SKU: BOT-2042-AL

#### Discover the exceptional seating comfort offered by the Everett Banquet Chair.

Thoughtfully designed to seamlessly marry durability and elegance, this chair showcases a sturdy aluminum frame that guarantees enduring performance. What sets it apart even more is its **stackable** design and **glide** feature, which simplify both storage and arrangement, making it a versatile and pragmatic choice.

#### PRODUCT FEATURES

- Stacks 10 High
- Nickel Plated Swivel Glides
- 10 Year Warranty
- - Cal 117 Fire Safety Rating
  - Fully Welded 12 Gauge Aluminum Frame