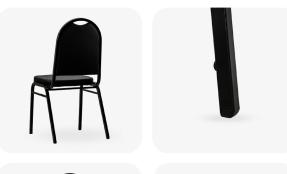

#### PRODUCT FEATURES

- Stacks 10 High
- Nickel Plated Swivel Glides
- 10 Year Warranty
- - Cal 117 Fire Safety Rating
  - Fully Welded 12 Gauge Aluminum Frame

#### **PRODUCT SPECIFICATIONS**

| Everett Banquet Chair Specifications |            |
|--------------------------------------|------------|
| Overall Height                       | 38 in      |
| Overall Width                        | 17.5 in    |
| Overall Depth                        | 23 in      |
| Seat Height                          | 18 in      |
| Seat Width                           | 15 in      |
| Seat Depth                           | 15 in      |
| Seat Foam Thickness                  | 2.5 in     |
| Weight                               | 11 lb      |
| Weight Capacity                      | 400 pounds |
| Frame Material                       | Aluminum   |
| COM Seat Total                       | 0.35 yards |
| COM Back Total                       | 0.45 yards |