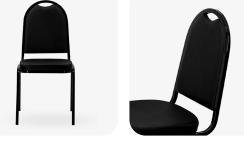

#### Discover the exceptional seating comfort offered by the Everett Banquet Chair.

Thoughtfully designed to seamlessly marry durability and elegance, this chair showcases a sturdy aluminum frame that guarantees enduring performance. What sets it apart even more is its **stackable** design and **glide** feature, which simplify both storage and arrangement, making it a versatile and pragmatic choice.

#### PRODUCT FEATURES

- Stacks 10 High
- Nickel Plated Swivel Glides
- 10 Year Warranty
- - Cal 117 Fire Safety Rating
  - Fully Welded 12 Gauge Aluminum Frame