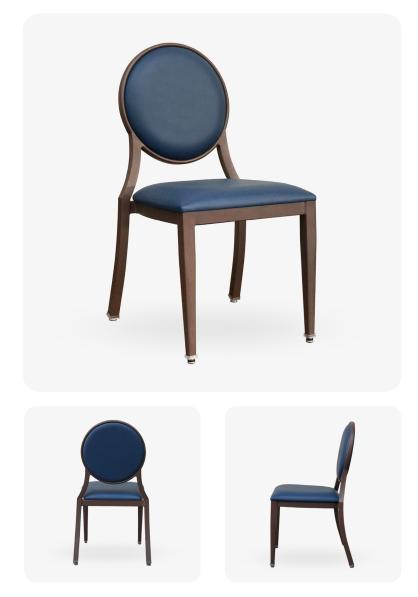

# **Elio Aluminum Banquet Chair**

SKU: BQT-3172-AL

#### Experience Excellence with Superior Seating, Your Hospitality Partner of Choice.

Introducing the Elio Banquet Chair, where durability and sophistication seamlessly unite.

Crafted with a sturdy aluminum frame, this chair ensures lasting performance. Its ergonomic design guarantees unparalleled comfort. Plus, equipped with **glides**, it effortlessly complements any setting while elevating your event experience.

#### **PRODUCT SPECIFICATIONS**

| Elio Banquet Chair Specifications |            |
|-----------------------------------|------------|
| Overall Height                    | 36 in      |
| Overall Width                     | 20 in      |
| Overall Depth                     | 24.5 in    |
| Seat Height                       | 18 in      |
| Seat Width                        | 18.5 in    |
| Seat Depth                        | 18.5 in    |
| Seat Foam Thickness               | 2.5 in     |
| Weight                            | 12.5 lb    |
| Weight Capacity                   | 400 pounds |
| Frame Material                    | Aluminum   |
| COM Seat Total                    | 0.4 yards  |
| COM Back Total                    | 0.45 yards |

#### **PRODUCT FEATURES**

- Nickel Plated Swivel Glides
- 10 Year Warranty
- Cal 117 Fire Safety Rating
- Fully Welded 12 Gauge Aluminum Frame