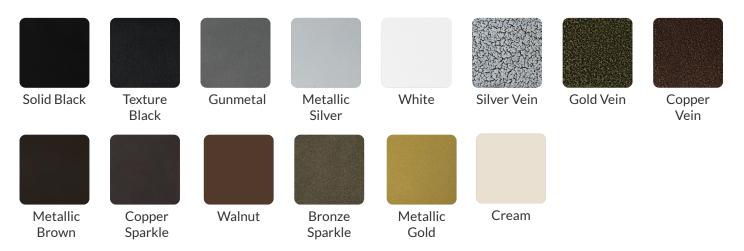

| 2.5 in     |
| Weight                            | 12.5 lb    |
| Weight Capacity                   | 400 pounds |
| Frame Material                    | Aluminum   |
| COM Seat Total                    | 0.4 yards  |
| COM Back Total                    | 0.45 yards |

#### **PRODUCT FEATURES**

- Nickel Plated Swivel Glides
- 10 Year Warranty
- Cal 117 Fire Safety Rating
- Fully Welded 12 Gauge Aluminum Frame



# Elio Customization

# Upholstery Options 🎲

#### Visit our <u>Upholstery Collection</u> page to search through thousands of upholstery options.

Our company offers the option of COM (Customer's Own Material) in our chair production, enabling clients to select their own materials to create chairs that perfectly align with their unique preferences

## **Chair Frame Finishes**



### Add-Ons



#### Ganging mechanism

Upgrade your chairs with our practical ganging mechanism. Seamlessly link one chair to another, providing stability and alignment for events and gatherings.



#### Webbed seating

Elevate your banquet chairs with the addition of webbed seating, designed for enhanced comfort.