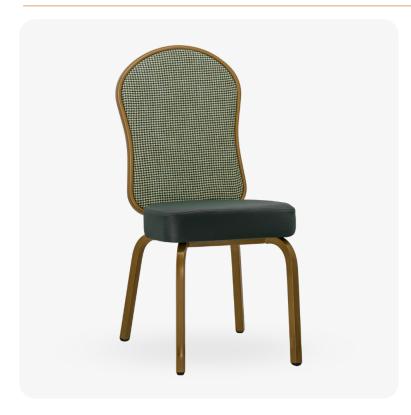

# **Eldric Stackable Aluminum Banquet Chair**

SKU: BQT-1052-AL

With its combination of durability and sophistication, this chair boasts a robust aluminum frame, ensuring enduring quality. The **flex-back** design offers unparalleled comfort, elevating your guests' experience to the next level. Additionally, its **stackable** design and **glides** make storage and arrangement effortless, making it the ideal choice for any event setting.