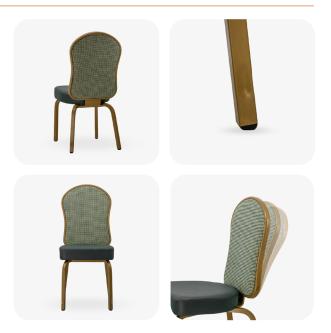

# **Eldric Stackable Aluminum Banquet Chair**

SKU: BQT-1052-AL

With its combination of durability and sophistication, this chair boasts a robust aluminum frame, ensuring enduring quality. The **flex-back** design offers unparalleled comfort, elevating your guests' experience to the next level. Additionally, its **stackable** design and **glides** make storage and arrangement effortless, making it the ideal choice for any event setting.

### **PRODUCT FEATURES**

- 1 Stacks 10 High
- 2 Nickel Plated Swivel Glides
- 3 10 Year Warranty
- 4 Cal 117 Fire Safety Rating
- 5 Fully Welded 12 Gauge Aluminum Frame