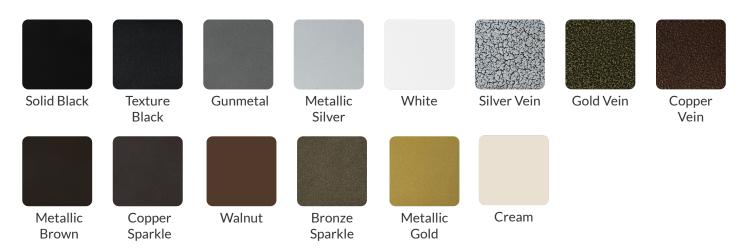

| 16 in      |
| Seat Depth                          | 16 in      |
| Seat Foam Thickness                 | 2.5 in     |
| Weight                              | 16 lb      |
| Weight Capacity                     | 400 pounds |
| Frame Material                      | Aluminum   |
| COM Seat Total                      | 0.4 yards  |
| COM Back Total                      | 0.7 yards  |



## **Eldric** Customization

CRAFTED FOR UNIQUE BRANDS

## Upholstery Options 😭



Visit our **Upholstery Collection** page to search through thousands of upholstery options.

Our company offers the option of COM (Customer's Own Material) in our chair production, enabling clients to select their own materials to create chairs that perfectly align with their unique preferences

## Chair Frame Finishes



## Add-Ons



### Ganging mechanism

Upgrade your chairs with our practical ganging mechanism. Seamlessly link one chair to another, providing stability and alignment for events and gatherings.



## Webbed seating

Elevate your banquet chairs with the addition of webbed seating, designed for enhanced comfort.