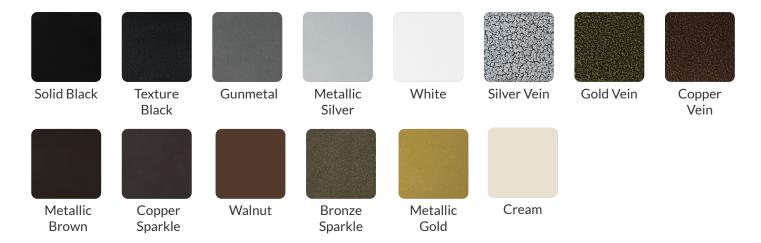

t Capacity                         | 400 pounds |
| Frame Material                          | Aluminum   |
| COM Seat Total                          | 0.4 yards  |
| COM Back Total                          | 0.45 yards |

### **PRODUCT FEATURES**

- 1 Stacks 5 High
- 2 Nickel Plated Swivel Glides
- 3 10 Year Warranty
- 4 Cal 117 Fire Safety Rating
- 5 Fully Welded 12 Gauge Aluminum Frame



# **Atticus** Customization

CRAFTED FOR UNIQUE BRANDS

## Upholstery Options 😭



Visit our **Upholstery Collection** page to search through thousands of upholstery options.

Our company offers the option of COM (Customer's Own Material) in our chair production, enabling clients to select their own materials to create chairs that perfectly align with their unique preferences

### Chair Frame Finishes



## Add-Ons



#### Ganging mechanism

Upgrade your chairs with our practical ganging mechanism. Seamlessly link one chair to another, providing stability and alignment for events and gatherings.



### Webbed seating

Elevate your banquet chairs with the addition of webbed seating, designed for enhanced comfort.