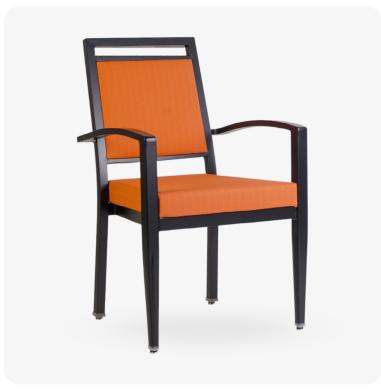

# Atticus Stackable Aluminum Banquet Armchair

SKU: BQT-1572-AL

# Experience Excellence with Superior Seating, Your Hospitality Partner of Choice.

Introducing the Atticus Banquet Armchair, where durability and sophistication effortlessly combine.

Crafted with a sturdy aluminum frame, this armchair guarantees enduring reliability for all your gatherings. Its ergonomic design offers unmatched comfort, featuring a convenient **handhold** for added convenience. With effortless **stacking** and glides for smooth movement, this chair simplifies setup and storage, enhancing your event experience to a whole new level.

### **PRODUCT FEATURES**

- 1 Stacks 5 High
- 2 Nickel Plated Swivel Glides
- 3 10 Year Warranty
- 4 Cal 117 Fire Safety Rating
- 5 Fully Welded 12 Gauge Aluminum Frame