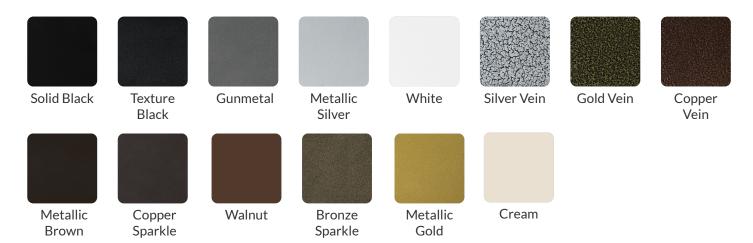

b      |
| Weight Capacity                      | 500 pounds |
| Frame Material                       | Steel      |
| COM Seat Total                       | 0.35 yards |
| COM Back Total                       | 0.45 yards |

### **PRODUCT FEATURES**

- 1 Stacks 10 High
- 2 Nickel Plated Swivel Glides
- 3 10 Year Warranty
- 4 Cal 117 Fire Safety Rating
- Fully Welded 18 Gauge Steel Frame



## **Artisan** Customization

CRAFTED FOR UNIQUE BRANDS

## Upholstery Options 😭



Visit our **Upholstery Collection** page to search through thousands of upholstery options.

Our company offers the option of COM (Customer's Own Material) in our chair production, enabling clients to select their own materials to create chairs that perfectly align with their unique preferences

## Chair Frame Finishes



## Add-Ons



#### Ganging mechanism

Upgrade your chairs with our practical ganging mechanism. Seamlessly link one chair to another, providing stability and alignment for events and gatherings.



## Webbed seating

Elevate your banquet chairs with the addition of webbed seating, designed for enhanced comfort.