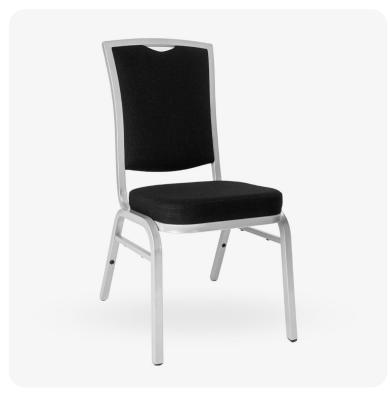

# Artisan Stackable Steel Banquet Chair

SKU: BQT-5042-ST

# Experience Excellence with Superior Seating, Your Hospitality Partner of Choice.

Introducing the Artisan Steel Banquet Chair: Uniting Durability, Sophistication, and Versatility.

Crafted with a robust steel frame, this chair assures enduring performance, perfect for all your events. Its ergonomic design ensures unmatched comfort, complete with a convenient **handhold** for guest satisfaction. Furthermore, it provides the convenience of **stackability** and glides, elevating its suitability for your hospitality needs.

#### **PRODUCT SPECIFICATIONS**

| Artisan Banquet Chair Specifications |            |
|--------------------------------------|------------|
| Overall Height                       | 36.5 in    |
| Overall Width                        | 18 in      |
| Overall Depth                        | 24 in      |
| Seat Height                          | 18 in      |
| Seat Width                           | 15.5 in    |
| Seat Depth                           | 15.5 in    |
| Seat Foam Thickness                  | 2.5 in     |
| Weight                               | 14 lb      |
| Weight Capacity                      | 500 pounds |
| Frame Material                       | Steel      |
| COM Seat Total                       | 0.35 yards |
| COM Back Total                       | 0.45 yards |

### **PRODUCT FEATURES**

- 1 Stacks 10 High
- 2 Nickel Plated Swivel Glides
- 3 10 Year Warranty
- 4 Cal 117 Fire Safety Rating
- Fully Welded 18 Gauge Steel Frame